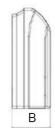

| Dimensions |         |  |
|------------|---------|--|
| А          | 48"     |  |
| В          | 8-7/8"  |  |
| С          | 45-5/8" |  |
| D          | 11"     |  |
| Н          | 27-1/2" |  |