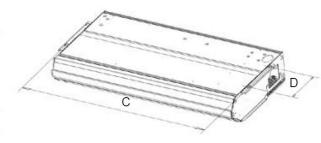

| Dimensions |         |  |
|------------|---------|--|
| А          | 48"     |  |
| В          | 8-7/8"  |  |
| С          | 45-5/8" |  |
| D          | 11"     |  |
| Н          | 27-1/2" |  |