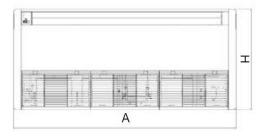

| Dimensions |         |  |
|------------|---------|--|
| А          | 48"     |  |
| В          | 8-7/8"  |  |
| С          | 45-5/8" |  |
| D          | 11"     |  |
| Н          | 27-1/2" |  |